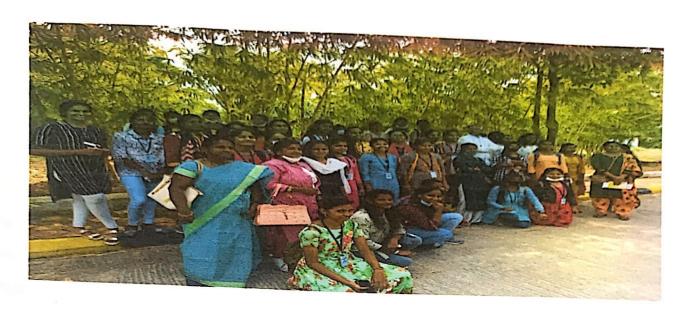

TIME:7.00AM TO 7.00PM

TOTAL NUMBER OF STUDENTS ATTENDED: 43

On 29<sup>th</sup> October 2021, the Commerce department of Government degree college for Women's ,Begumpet , organized visit to BUTTERFLY FORTUNE CITY situated in SriSailam highway, Kadthal . A batch of 43 students from the Commerce department was accompanied by the incharge madam's C.P.Uma and A.Bhargavi Goud.