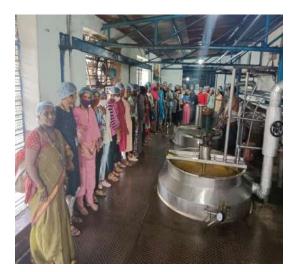

#### A REPORT ON BUTTERFLY FORTUNE CITY.

DATE:29-10-2021

)

)

3

3

3

-

TIME:7.00AM TO 7.00PM

TOTAL NUMBER OF STUDENTS ATTENDED: 43

On 29<sup>th</sup> October 2021, the Commerce department of Government degree college for Women's ,Begumpet , organized visit to BUTTERFLY FORTUNE CITY situated in SriSailam highway, Kadthal . A batch of 43 students from the Commerce department was accompanied by the incharge madam's C.P.Uma and A.Bhargavi Goud.