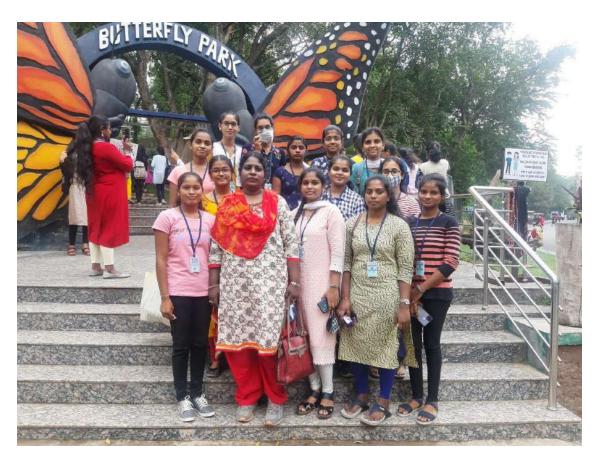

#### A REPORT ON BUTTERFLY FORTUNE CITY.

DATE:29-10-2021

)

)

3

3

3

-

TIME:7.00AM TO 7.00PM

TOTAL NUMBER OF STUDENTS ATTENDED: 43

On 29<sup>th</sup> October 2021, the Commerce department of Government degree college for Women's ,Begumpet , organized visit to BUTTERFLY FORTUNE CITY situated in SriSailam highway, Kadthal . A batch of 43 students from the Commerce department was accompanied by the incharge madam's C.P.Uma and A.Bhargavi Goud.