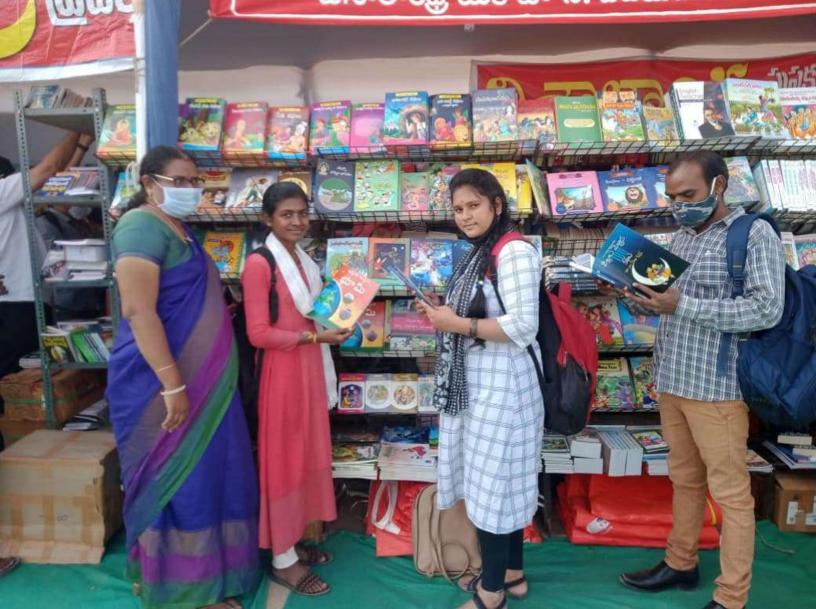

#### A REPORT ON BUTTERFLY FORTUNE CITY.

DATE:29-10-2021

)

)

3

3

3

-

TIME:7.00AM TO 7.00PM

TOTAL NUMBER OF STUDENTS ATTENDED: 43

On 29<sup>th</sup> October 2021, the Commerce department of Government degree college for Women's ,Begumpet , organized visit to BUTTERFLY FORTUNE CITY situated in SriSailam highway, Kadthal . A batch of 43 students from the Commerce department was accompanied by the incharge madam's C.P.Uma and A.Bhargavi Goud.

CONTENT:

FORTUNE BUTTERFLY CITY

FORTUNE BUTTERFLY SCHOOL

FORTUNE INFRA DEVELOPERS