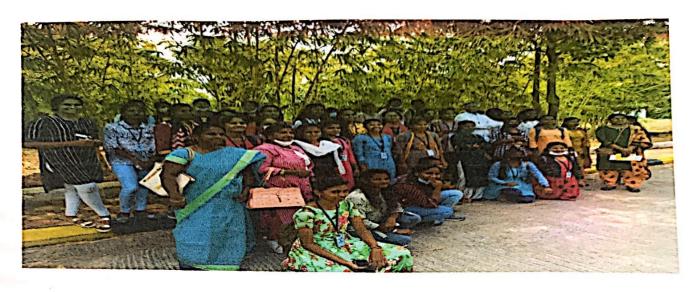

TIME:7.00AM TO 7.00PM

TOTAL NUMBER OF STUDENTS ATTENDED: 43

On 29<sup>th</sup> October 2021, the Commerce department of Government degree college for Women's ,Begumpet , organized visit to BUTTERFLY FORTUNE CITY situated in SriSailam highway, Kadthal . A batch of 43 students from the Commerce department was accompanied by the incharge madam's C.P.Uma and A.Bhargavi Goud.