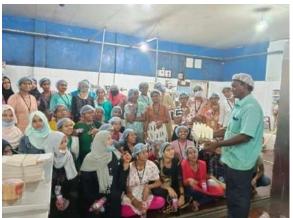

#### A REPORT ON BUTTERFLY FORTUNE CITY.

DATE:29-10-2021

)

)

3

3

3

-

TIME:7.00AM TO 7.00PM

TOTAL NUMBER OF STUDENTS ATTENDED: 43

On 29<sup>th</sup> October 2021, the Commerce department of Government degree college for Women's ,Begumpet , organized visit to BUTTERFLY FORTUNE CITY situated in SriSailam highway, Kadthal . A batch of 43 students from the Commerce department was accompanied by the incharge madam's C.P.Uma and A.Bhargavi Goud.