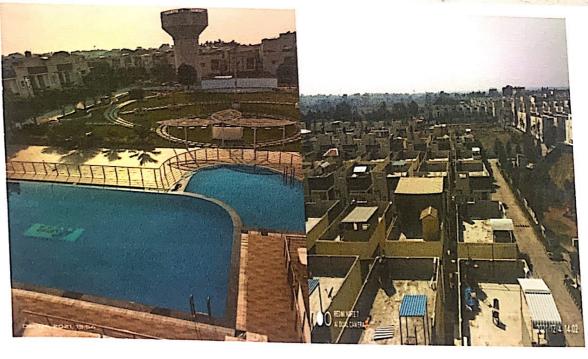

#### FORTUNE BUTTERFLY CITY:

The journey commenced at 6:30am in the morning in a fresh and excitement mood. As soon as we reached fortune butterfly city all the students were divided into two groups with two pairs .The fortune butterfly city is very nice integrated township. It is started in 2006 and it crossed 15 years . This venture has acquired 3600 acres of land . The environment of fortune butterfly city can jointly view to achieve the highest possibilities of life . The concept of fortune butterfly city is that it will have separate colonies for highly qualified like doctor's , professionals ,CTO and NRI's . It ensures a convenient life style and offers facilities for families for kids , there is children's play area near by park swimming pool , sports enthusiasts can also make the most tennis court , cycling and jogging track . Indoor games are also provided for outsiders , they have rooms for them per day with cost 3500 and there is a saloon court for ladies and gents . The fortune butterfly has 60 and 40 feet wider slide interconnected roads underground power , water supply and rain water harvesting.

#### FORTUNE BUTTERFLY SCHOOL:

In this township there is a school named fortune butterfly secondary school affiliated to CBSE, is known for imparting quality education in rural North Telangana spanning across 65 villages and 6 mandals far away from the city .The fortune butterfly school is with 4 acres campus and addresses the social, intellectual and emotional well being of each and every child. The school has good infrastructure, dedicated teachers. They offer child-entered education from pre-primary to 12<sup>th</sup> grade along with vocational course from grade 6 to grade 12. Hostel is offered to distant students.