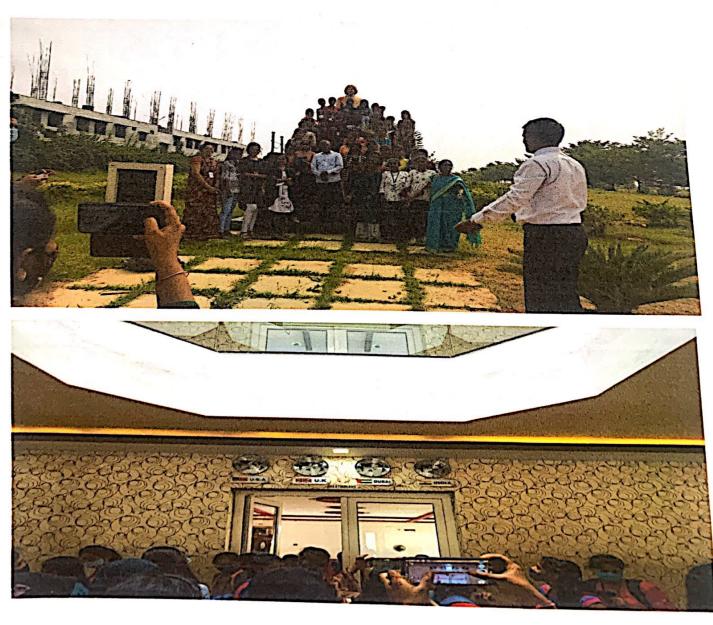

TIME:7.00AM TO 7.00PM

TOTAL NUMBER OF STUDENTS ATTENDED: 43

On 29<sup>th</sup> October 2021, the Commerce department of Government degree college for Women's ,Begumpet , organized visit to BUTTERFLY FORTUNE CITY situated in SriSailam highway, Kadthal . A batch of 43 students from the Commerce department was accompanied by the incharge madam's C.P.Uma and A.Bhargavi Goud.

#### FORTUNE INFRA DEVELOPERS PRIVATE LIMITED:

Finally we met with a sir . He explained about the fortune infra developers . It is well known in real estate industry and their focus from day has been provided the best quality real estate products and they provide the best customer service . The company's main goal is to provide the best real estate services .