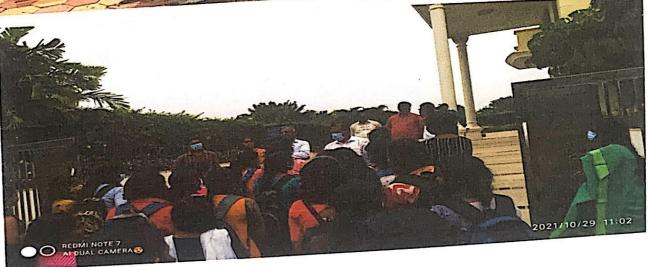

#### A REPORT ON BUTTERFLY FORTUNE CITY.

DATE:29-10-2021

)

)

3

3

3

-

TIME:7.00AM TO 7.00PM

TOTAL NUMBER OF STUDENTS ATTENDED: 43

On 29<sup>th</sup> October 2021, the Commerce department of Government degree college for Women's ,Begumpet , organized visit to BUTTERFLY FORTUNE CITY situated in SriSailam highway, Kadthal . A batch of 43 students from the Commerce department was accompanied by the incharge madam's C.P.Uma and A.Bhargavi Goud.