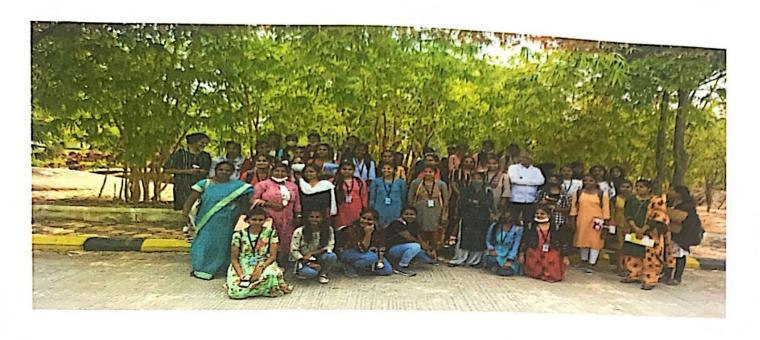

#### A REPORT ON BUTTERFLY FORTUNE CITY.

DATE:29-10-2021

)

)

3

3

3

-

TIME:7.00AM TO 7.00PM

TOTAL NUMBER OF STUDENTS ATTENDED: 43

On 29<sup>th</sup> October 2021, the Commerce department of Government degree college for Women's ,Begumpet , organized visit to BUTTERFLY FORTUNE CITY situated in SriSailam highway, Kadthal . A batch of 43 students from the Commerce department was accompanied by the incharge madam's C.P.Uma and A.Bhargavi Goud.