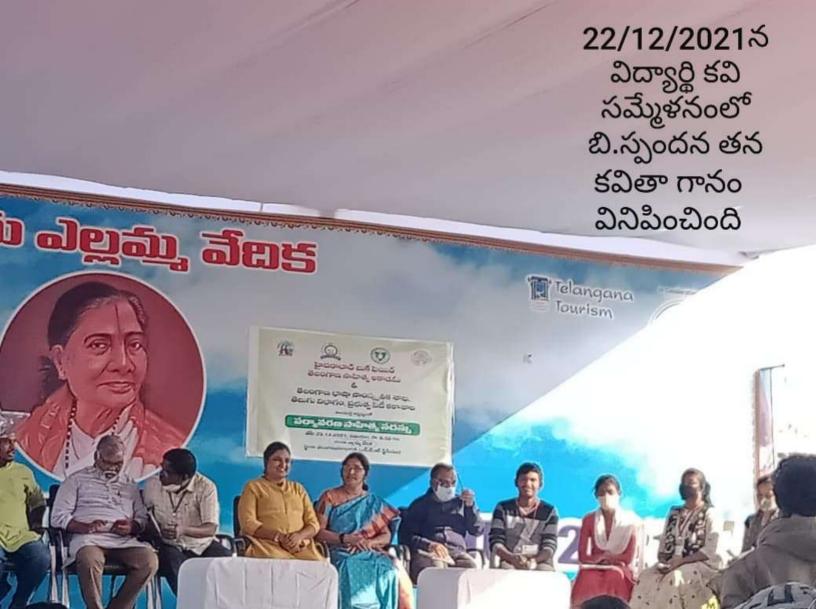

#### A REPORT ON BUTTERFLY FORTUNE CITY.

DATE:29-10-2021

)

)

3

3

3

-

TIME:7.00AM TO 7.00PM

TOTAL NUMBER OF STUDENTS ATTENDED: 43

On 29<sup>th</sup> October 2021, the Commerce department of Government degree college for Women's ,Begumpet , organized visit to BUTTERFLY FORTUNE CITY situated in SriSailam highway, Kadthal . A batch of 43 students from the Commerce department was accompanied by the incharge madam's C.P.Uma and A.Bhargavi Goud.

CONTENT:

FORTUNE BUTTERFLY CITY

FORTUNE BUTTERFLY SCHOOL

FORTUNE INFRA DEVELOPERS