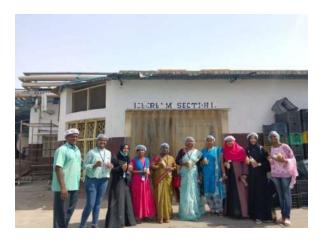

#### A REPORT ON BUTTERFLY FORTUNE CITY.

DATE:29-10-2021

)

)

3

3

3

-

TIME:7.00AM TO 7.00PM

TOTAL NUMBER OF STUDENTS ATTENDED: 43

On 29<sup>th</sup> October 2021, the Commerce department of Government degree college for Women's ,Begumpet , organized visit to BUTTERFLY FORTUNE CITY situated in SriSailam highway, Kadthal . A batch of 43 students from the Commerce department was accompanied by the incharge madam's C.P.Uma and A.Bhargavi Goud.